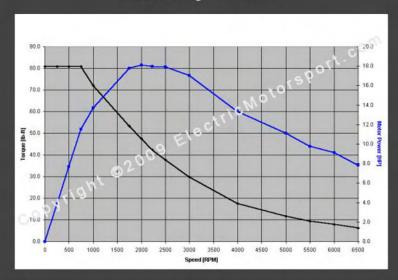

AC-15
Technical Specifications

| Motor Speed<br>[RPM] | Motor Torque<br>[lb-in] | Motor Torque<br>[lb-ft] | Motor Torque<br>[N-m] | Mator Power | Motor Power<br>[kW] | Motor Current<br>[A rms] |
|----------------------|-------------------------|-------------------------|-----------------------|-------------|---------------------|--------------------------|
| 0                    | 970                     | 80.8                    | 109.6                 | 0.0         | 0.0                 | 650                      |
| 250                  | 970                     | 80.8                    | 109.6                 | 3.8         | 2.9                 | 650                      |
| 500                  | 970                     | 80.8                    | 109.6                 | 7.7         | 5.7                 | 650                      |
| 750                  | 970                     | 80.8                    | 109.6                 | 11.5        | 8.6                 | 650                      |
| 1000                 | 865                     | 72.1                    | 97.7                  | 13.7        | 10.2                | 590                      |
| 1750                 | 640                     | 53.3                    | 72.3                  | 17.8        | 13.3                | 470                      |
| 2000                 | 570                     | 47.5                    | 64.4                  | 18.1        | 13.5                | 430                      |
| 2230                 | 508                     | 42.3                    | 57.4                  | 18.0        | 13.4                | 420                      |
| 2500                 | 452                     | 37.7                    | 51.1                  | 17.9        | 13.4                | 400                      |
| 3000                 | 358                     | 29.8                    | 40.4                  | 17.0        | 12.7                | 345                      |
| 4000                 | 210                     | 17.5                    | 23.7                  | 13.3        | 9.9                 | 250                      |
| 5000                 | 140                     | 11.7                    | 15.8                  | 11.1        | 8.3                 | 220                      |
| 5500                 | 112                     | 9.3                     | 12.7                  | 9.8         | 7.3                 | 210                      |
| 6000                 | 96                      | 8.0                     | 10.8                  | 9.1         | 6.8                 | 200                      |
| 6500                 | 76                      | 6.3                     | 8.6                   | 7.8         | 5.8                 | 180                      |

AC 15 72 Volts 300 Amps 35.00 30.00 Horsepower / Torque (Lb Ft) 25.00 20.00 15.00 10.00 5.00 0.00 1000 2000 3000 4000 5000 6000 -5.00 Speed (RPM) -Torque (Lb Ft) — Horsepower

AC -15 72 volts 550 Amps 70.00 60.00 Horsepower / Torque (Lb Ft) 50.00 40.00 30.00 20.00 10.00 0.00 1000 2000 3000 4000 5000 6000 -10.00Speed (RPM) -Torque (Lb Ft) — Horsepower