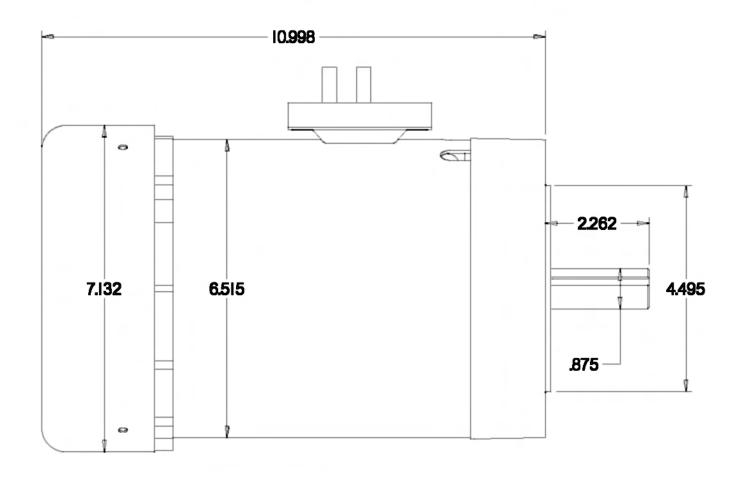

| 86.0%            | 95.3%                 | 82.0%             |
| 3000                 | 250                      | 82.0%            |                       |                   |
|                      |                          |                  |                       |                   |
| 4700                 | 80                       | 87.0%            | 95.4%                 | 83.0%             |

AC 15 72 Volts 300 Amps 35.00 30.00 Horsepower / Torque (Lb Ft) 25.00 20.00 15.00 10.00 5.00 0.00 1000 2000 3000 4000 5000 6000 -5.00 Speed (RPM) -Torque (Lb Ft) — Horsepower

AC -15 72 volts 550 Amps 70.00 60.00 Horsepower / Torque (Lb Ft) 50.00 40.00 30.00 20.00 10.00 0.00 1000 2000 3000 4000 5000 6000 -10.00Speed (RPM) -Torque (Lb Ft) — Horsepower

## **AC-15**