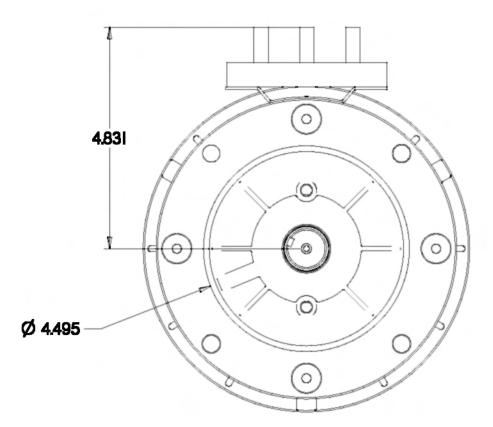

| 86.0%            | 95.3%                 | 82.0%             |
| 3000                 | 250                      | 82.0%            |                       |                   |
|                      |                          |                  |                       |                   |
| 4700                 | 80                       | 87.0%            | 95.4%                 | 83.0%             |

AC 15 72 Volts 300 Amps 35.00 30.00 Horsepower / Torque (Lb Ft) 25.00 20.00 15.00 10.00 5.00 0.00 1000 2000 3000 4000 5000 6000 -5.00 Speed (RPM) -Torque (Lb Ft) — Horsepower

AC -15 72 volts 550 Amps 70.00 60.00 Horsepower / Torque (Lb Ft) 50.00 40.00 30.00 20.00 10.00 0.00 1000 2000 3000 4000 5000 6000 -10.00Speed (RPM) -Torque (Lb Ft) — Horsepower

## **AC-15**